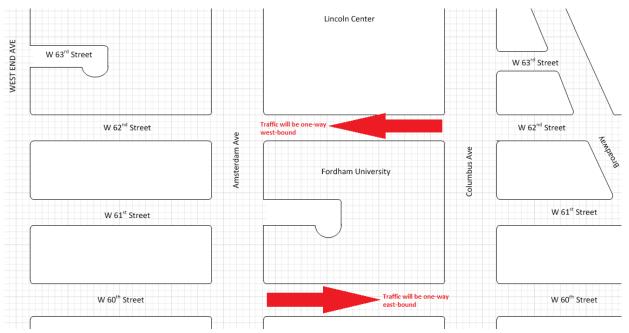

## **Notice to Maintain One-Way Traffic**

Beginning Monday, April 14<sup>th</sup>, 2014, traffic will change at the following locations:

On W. 62<sup>nd</sup> Street, Between Amsterdam Avenue and Columbus Avenue <u>Traffic will be west-bound</u> AND On W. 60<sup>th</sup> Street, Between Amsterdam Avenue and Columbus Avenue <u>Traffic will be east-bound</u>