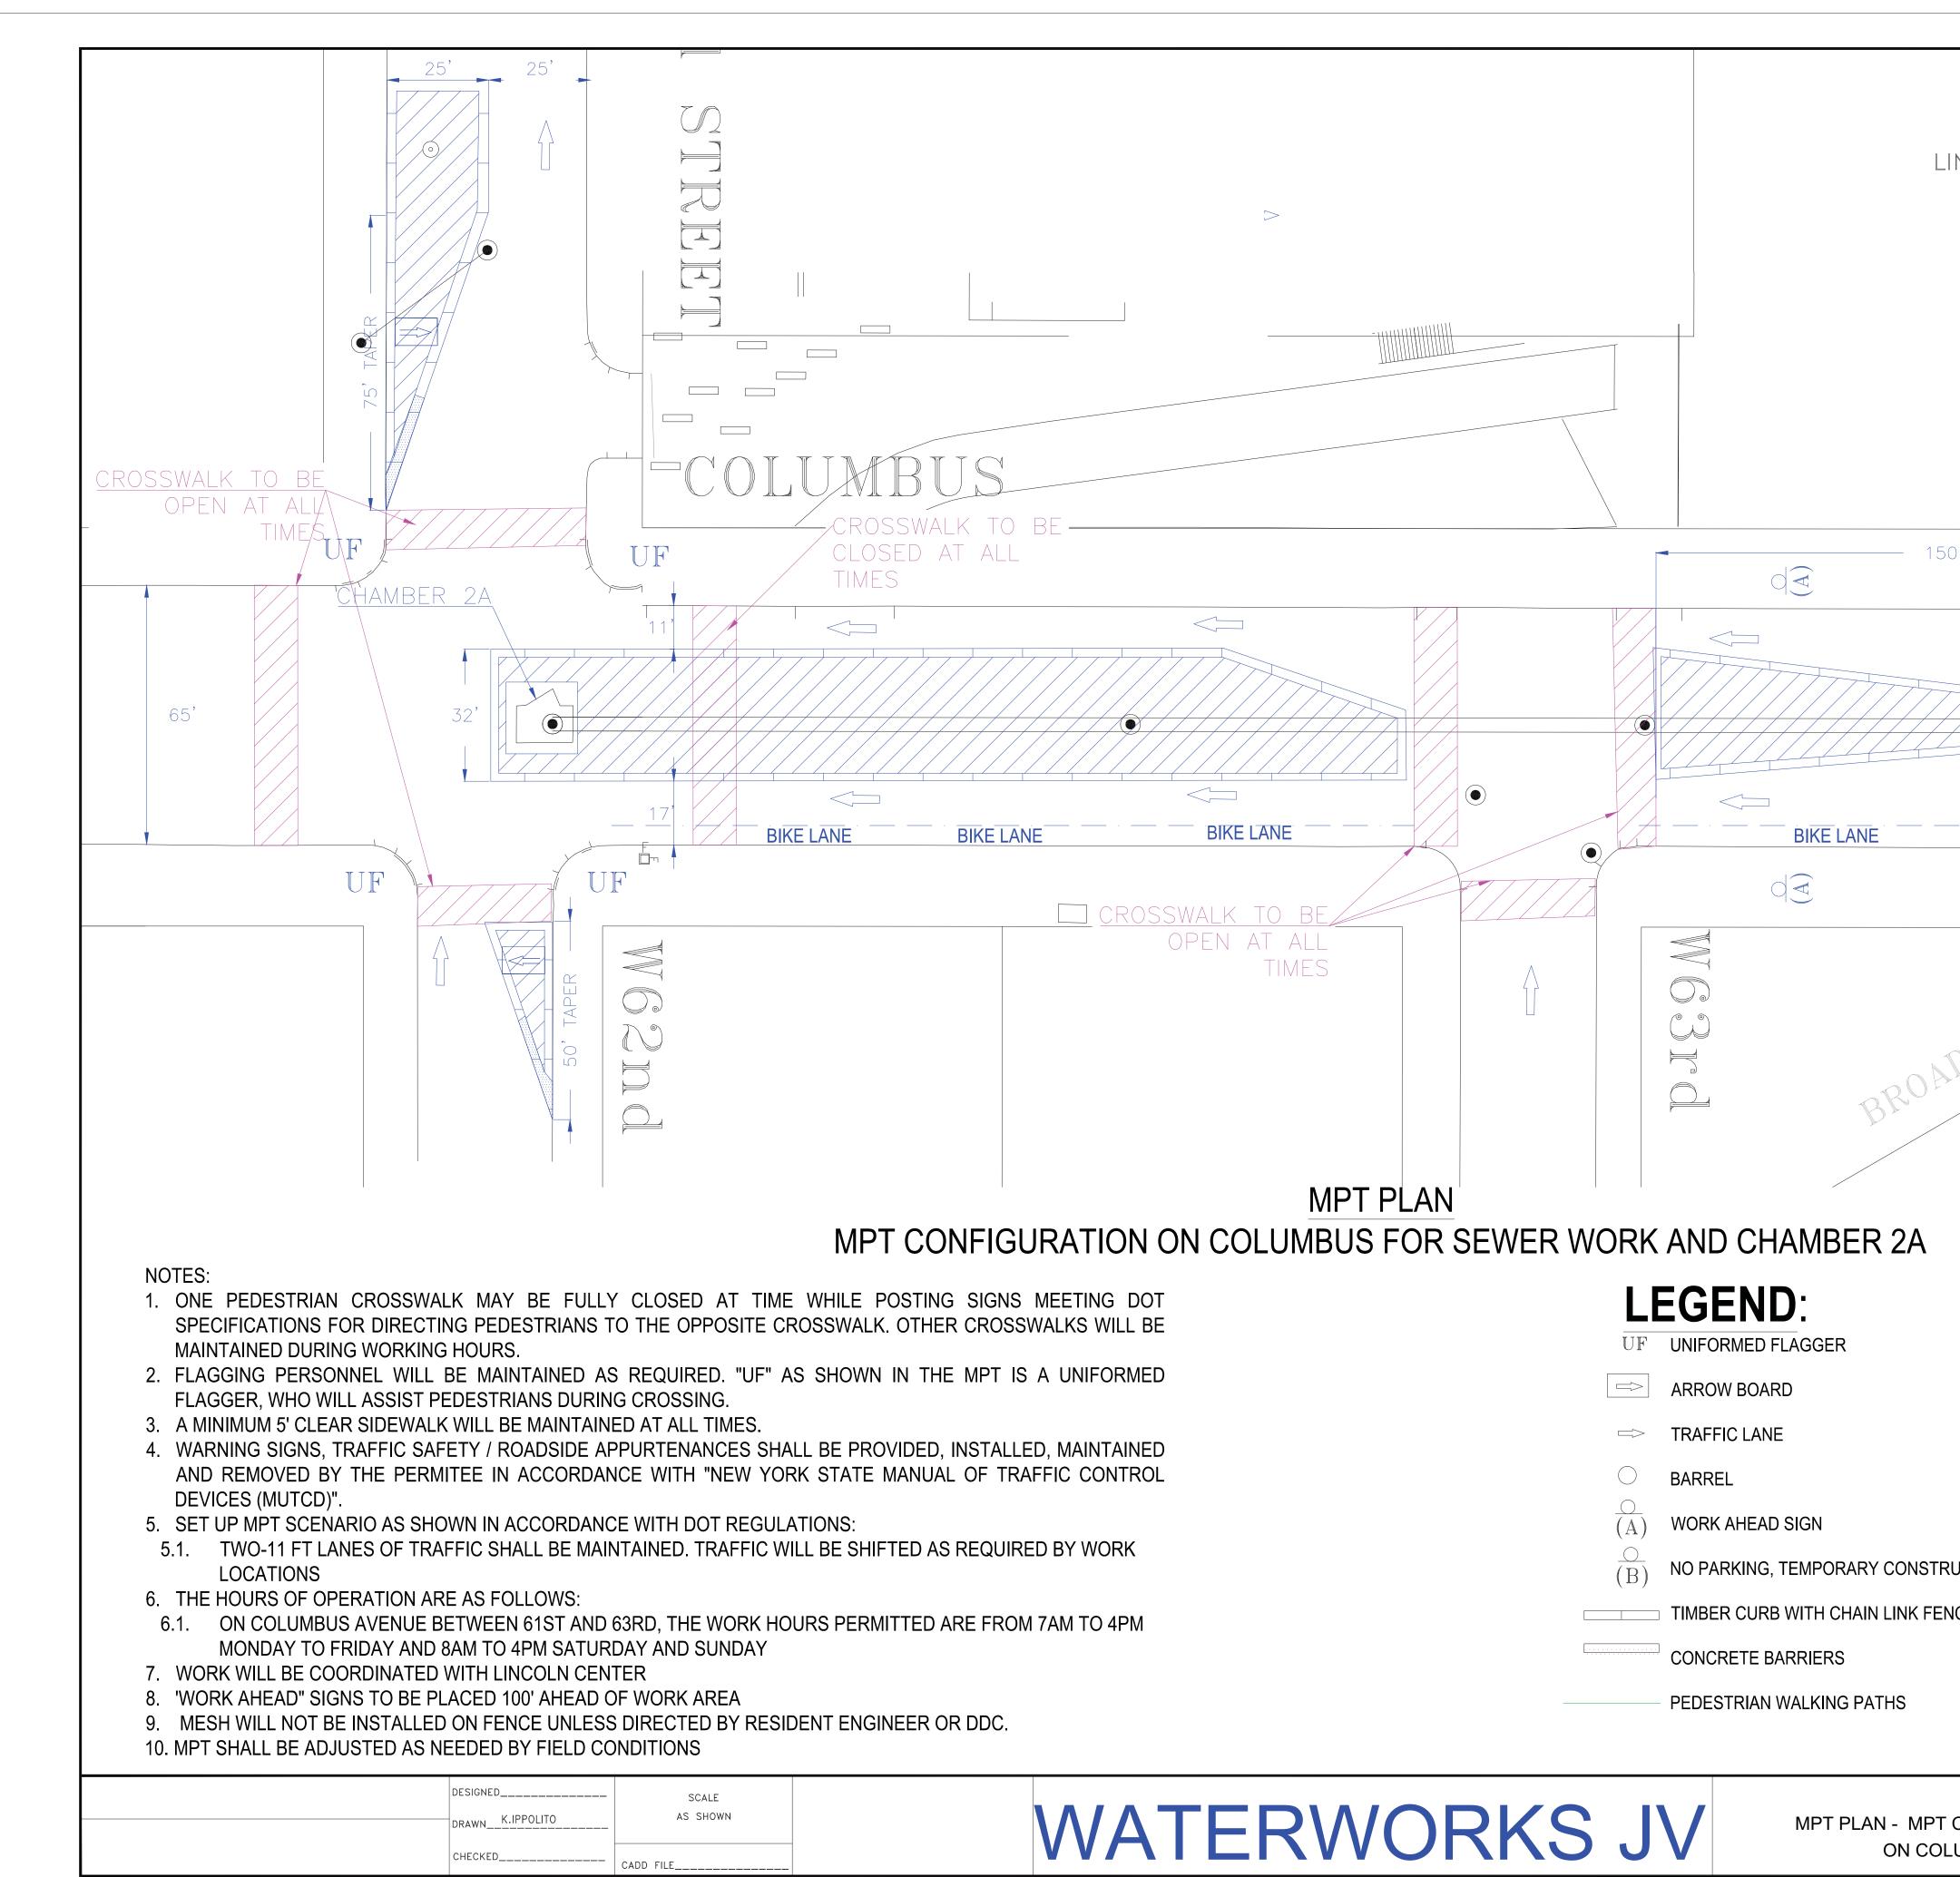

### **EFFECTIVE TUESDAY FEBRUARY 2, 2016**

To facilitate the 42" Sewer work required in Columbus Avenue, from W. 64<sup>th</sup> Street to W. 62<sup>nd</sup> Street, the New York City Department of Design and Construction (NYCDDC) has reconfigured this work site. This operation is expected to be completed in three (3) to four (4) months.

There will be (1) lane on the west side of Columbus Avenue and one (1) lane on the east side of Columbus Avenue, construction in the middle of the road. All crosswalks in the intersections of Columbus Avenue from W.64<sup>th</sup> Street to W.63<sup>rd</sup> Street will be open. The crosswalk at W.62<sup>nd</sup> Street north side will be closed to pedestrian traffic. Please note:

-Traffic agents and uniformed flaggers will be on site to assist in the transition. Temporary closures may be necessary at times, as a safety precaution, and barrier(s) set-up is subject to change, as needed.

-Access-A-Ride Bus stop is temporarily relocated to W.62<sup>nd</sup> Street between Columbus Avenue and Amsterdam Avenue approximately 200' west of Columbus Avenue. -MTA Bus stop at W.62<sup>nd</sup> Street is temporarily relocated to W.60<sup>th</sup> Street.